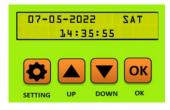

#### **SETTINGS**

Press "SETTING" to start settings

press "UP" and "DOWN" to change values or setting options, press and hold to change value faster.

press "OK" to select or to go to next setting, press "OK" to one second to go back and press "OK" for 5 second to skip editing bell to +5 bell setting.

Press "SETTING" to exit from settings

#### 6) System Clock

Setting L) System Clock

> System Clock HH:MM = 15:32

This is the current time of system. Make change only if system time is not synchronized with clock. Press "setting" and scroll to "6) System Clock" option and press "OK". Change the value of hours and minutes and press "OK". Press "SETTING" to exit without changing time.

#### 7) System Date

Setting 7) System Date

Dates DD/MM/YY 1) 07/05/22 Update system date to current date. Use "UP", "DOWN" and "OK" buttons to edit.

#### 8) System Day

Setting 7) System Day

System Clock
HH:MM = 15:32

Update system day to current day. Use "UP", "DOWN" and "OK" buttons to edit.