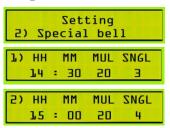

#### 2) Special Bell (max 30 bells):

Special Bells are those bells which will ring on special days. These days are set in "special dates" setting. "Special bell" settings is exactly same as "daily bell" setting.

#### 1) Setting daily bell (max 30 bells):

Setting 1) Daily Bell

19 SO SO 3 TH (I

72 : 00 50 4

Daily bell are those bells which will ring on normal days.

Press "setting" it will display setting list and select "daily bell" using "UP" and "DOWN" button and then press "OK" to edit "daily bell" settings. First value is hour in 24hr format. Press "OK" to Second value which is minute value. Third value is the time in second for continuous multiple bells. Forth value is for sing bell after multiple bell ringing. Set here the number of times you want to ring sing bell. Put value "0" if don't want any of the bell type "multiple" or "single" bell. Press "OK" to set next bell setting out of 30 bells. If you don't and any of the bell, keep it HH=00 MM=00 MUL=00 SPGL=00. The number at top-left is indicate which you are setting out of 30 bell options.