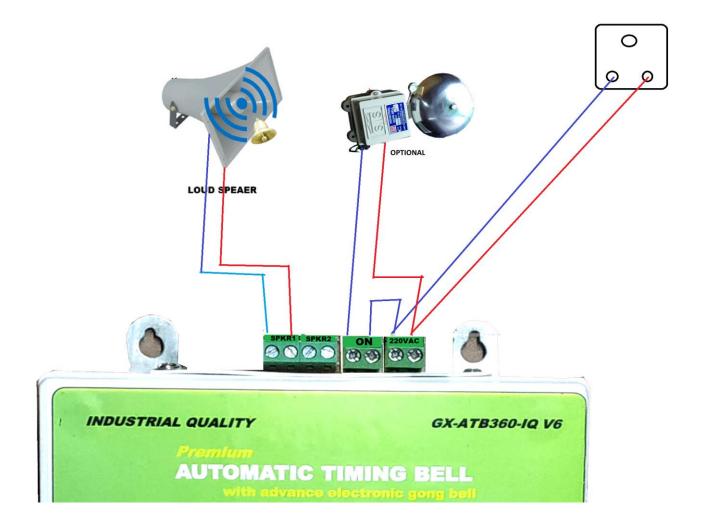

very week. Press "setting" and scroll to "5) Week Close Day" option and press "OK". Then scroll to day and press "OK".

#### 6) System Clock

Setting L) System Clock

> System Clock HH:MM = 15:32

This is the current time of system. Make change only if system time is not synchronized with clock. Press "setting" and scroll to "6) System Clock" option and press "OK". Change the value of hours and minutes and press "OK". Press "SETTING" to exit without changing time.

#### 7) System Date

Setting 7) System Date

Dates DD/MM/YY 1) 07/05/22 Update system date to current date. Use "UP", "DOWN" and "OK" buttons to edit.

#### 8) System Day

Setting 7) System Day

System Clock
HH:MM = 15:32

Update system day to current day. Use "UP", "DOWN" and "OK" buttons to edit.

#### **Connection diagram**





### **USER MANUAL**

**Automatic Timing Bell** 

Model:GX-ATB360-V6