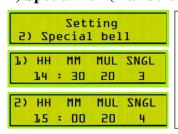

#### 2) Special Bell (max 30 bells):

Special Bells are those bells which will ring on special days. These days are set in "special dates" setting. "Special bell" settings is exactly same as "daily bell" setting.

## 1) Setting daily bell (max 30 bells):

Setting 1) Daily Bell

14 : 30

1) HH MM MUL SNGL

50

2) HH MM MUL SNGL

Daily bell are those bells which will ring on normal days.

Press "setting" it will display setting list and select "daily bell" using "UP" and "DOWN" button and then press "OK" to edit "daily bell" settings. First value is hour in 24hr format. Press "OK" to Second value which is minute value. Third value is the time in second for continuous multiple bells. Forth value is for sing bell after multiple bell ringing. Set here the number of times you want to ring sing bell. Put value "0" if don't want any of the bell type "multiple" or "single" bell. Press "OK" to set next bell setting out of 30 bells. If you don't and any of the bell, keep it HH=00 MM=00 MUL=00 SPGL=00. The number at top-left is indicate which you are setting out of 30 bell options.