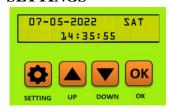

## SETTINGS

Press "SETTING" to start settings

press "UP" and "DOWN" to change values or setting options, press and hold to change value faster.

press "OK" to select or to go to next setting, press "OK" to one second to go back and press "OK" for 5 second to skip editing bell to +5 bell setting.

Press "SETTING" to exit from settings

#### 6) System Clock

Setting L) System Clock

> System Clock HH:MM = 15:32

This is the current time of system. Make change only if system time is not synchronized with clock. Press "setting" and scroll to "6) System Clock" option and press "OK". Change the value of hours and minutes and press "OK". Press "SETTING" to exit without changing time.

#### 8) System Day

Setting
7) System Day

System Clock HH:MM = 15:32 Update system day to current day. Use "UP", "DOWN" and "OK" buttons to edit.