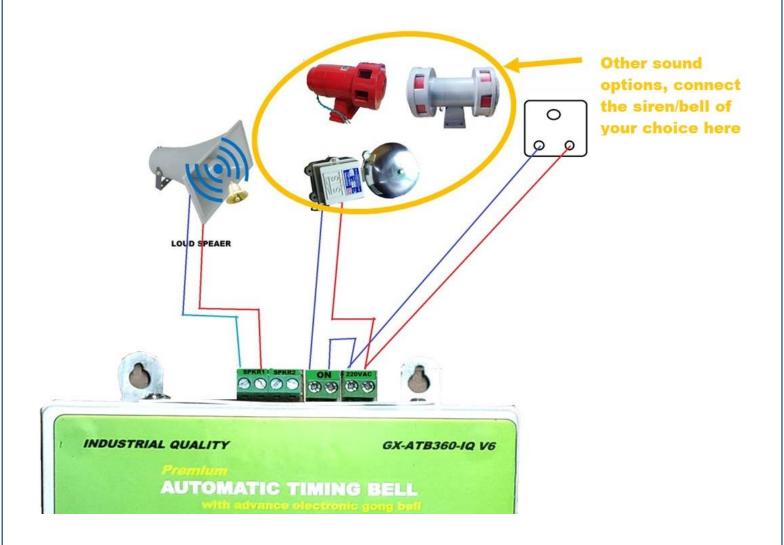

## **Connection diagram**

#### **Features:**

- High precision clock chip with inbuilt battery
- •Electronically generated Gong Bell sound which make it robust and highly durable
- •30 number of bells can be set per day for "daily bell" ringing
- •Set weekly close day when daily ring will be disabled
- •30 number of bells can be set per day for "special bell" ringing
- •Select date when "special day" is declared
- •Smooth press tactile buttons for easy and durability
- •Illuminated display that display information about bell and settings
- •4 Way loud speaker connection outputs
- •1 load speaker bell will cover area with radius of 50m